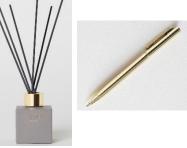

#### **H&M Group Chemical Restrictions**

> Formulation:

Chemical Products, e.g. cleaning/washing products, shoe polish, room scents, ball point pens, pencils:

Follow H&M Group Chemical Restrictions for **Chemical Products.** 

Candles, scented and unscented; wax blend and wick:

Follow H&M Group Chemical Restrictions for Candles.

- Packaging of Chemical Products and Candles: Follow H&M Group Chemical Restrictions for Non-Commercial Goods (NCG)/Construction and Packaging
- Candle containers (including metal wick holder):
- Follow restrictions in H&M Group Chemical for Hardline.